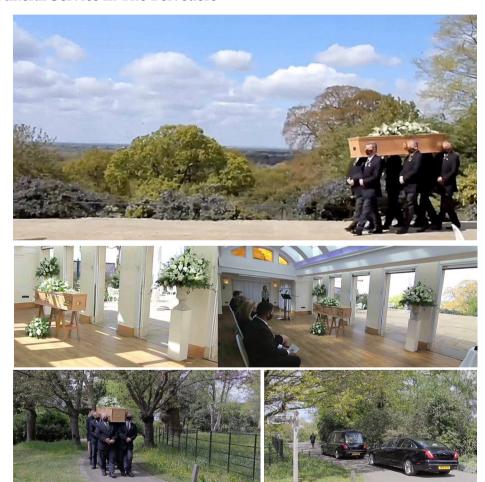

#### **Funeral Service in The Belvedere**

## Morning Service and/or Reception

On the ground floor and fully accessible, the Belvedere is a large bright and open space with direct access to the terrace with spectacular views over the Thames Valley.

Suitable for 50-200 guests.

Service start time before 12pm.